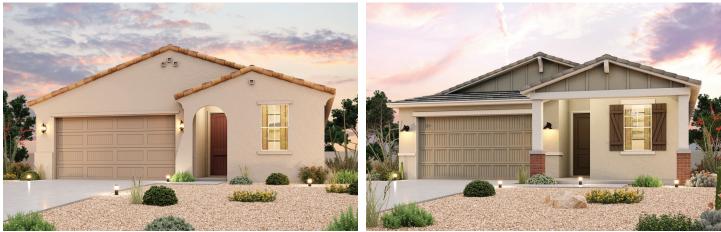

## **NORTH COPPER CANYON | VISTAS COLLECTION**

BRANT

APPROX. 1,585 SQ. FT. | 1-STORY | 3 BEDROOMS | 2 BATHROOMS | 2-BAY GARAGE

**ELEVATION A** 

**ELEVATION B** 

**ELEVATION C** 

Prices, plans, and terms are effective on the date of publication and subject to change without notice. Square footage/acreage shown is only an estimate and actual square footage/acreage will differ. Buyer should rely on his or her own evaluation of usable area. Depictions of homes or other features are artist conceptions. Hardscape, landscape, and other items shown may be decorator suggestions that are not included in the purchase price and availability may vary. ©2024 Century Communities, Inc. Rev. 10/08/2024