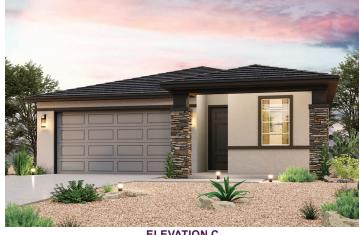

## **NORTH COPPER CANYON | VISTAS COLLECTION**

BRANT

APPROX. 1,585 SQ. FT. | 1-STORY | 3 BEDROOMS | 2 BATHROOMS | 2-BAY GARAGE

**ELEVATION A** 

**ELEVATION B** 

**ELEVATION C** 

Prices, plans, and terms are effective on the date of publication and subject to change without notice. Square footage/acreage shown is only an estimate and actual square footage/acreage will differ. Buyer should rely on his or her own evaluation of usable area. Depictions of homes or other features are artist conceptions. Hardscape, landscape, and other items shown may be decorator suggestions that are not included in the purchase price and availability may vary. ©2024 Century Communities, Inc. Rev. 10/08/2024