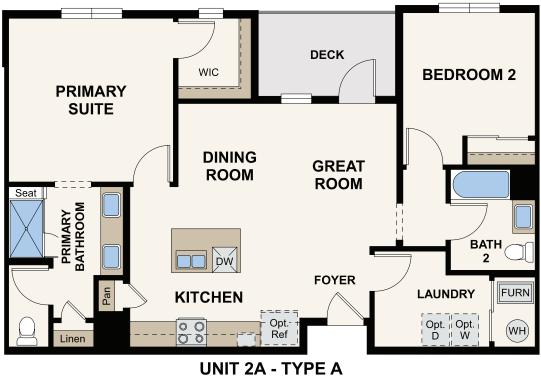

## GRAND VUE

UNIT 2A APPROX. 1,138 SQ. FT. | 1-STORY | 2 BEDROOMS | 2 BATHROOMS

**BUILDING 1** 

**BUILDING 2** 

**BUILDING 3** 

Prices, plans, and terms are effective on the date of publication and subject to change without notice. Square footage/acreage shown is only an estimate and actual square footage/acreage will differ. Buyer should rely on his or her own evaluation of usable area. Depictions of homes or other features are artist conceptions. Hardscape, landscape, and other items shown may be decorator suggestions that are not included in the purchase price and availability may vary. ©2020 Century Communities, Inc. Rev. 08/11/2022

## Floor Plans

FLOOR PLAN

Prices, plans, and terms are effective on the date of publication and subject to change without notice. Square footage/acreage shown is only an estimate and actual square footage/acreage will differ. Buyer should rely on his or her own evaluation of usable area. Depictions of homes or other features are artist conceptions. Hardscape, landscape, and other items shown may be decorator suggestions that are not included in the purchase price and availability may vary. ©2020 Century EQUAL HOUSING OPPORTUNITY COmmunities, Inc. Rev. 08/11/2022